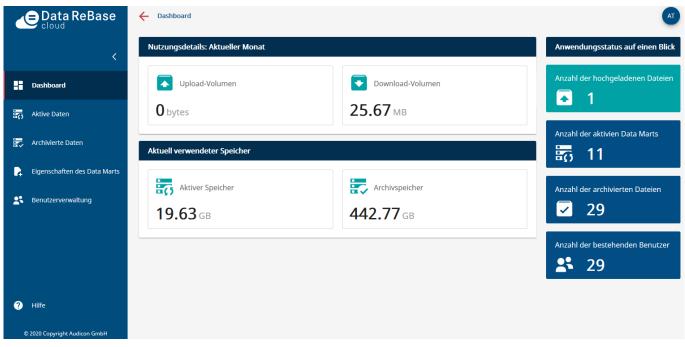

portal.audicon.net

Please make sure to remove any references to these old URLs in your internal documentation.

The valid URLs are:

- management.data-rebase.com
- portal.data-rebase.com

If you are not sure which URL you should use as of now, please send an email to axel.becker@audicon.net.



### German Version of Data ReBase

### Data ReBase cloud and Audicon Portal with German user interface

Both Data ReBase cloud service and Audicon Portal tenant management are now available as a German version. It will encourage the use of the application within the German speaking departments of your company. The additional language facilitates the collaboration between English and German speaking company locations and will therefore enhance efficiency while working across different departments.



Data ReBase Dashboard



### **Enhancements**

### Display of legal notice

Some clients want to show a legal notice to their users on account activation to make them aware of specific company regulations e.g. on data privacy.

Data ReBase version 3.0 provides the option to enter a legal notice in a container so that the legal notice can then be displayed in HTML format to each company user when the user logs in for the first time during account activation.

Contact your consultant for more information on how to integrate a legal notice.

### Improved user experience

It is now easier to work and navigate in the data grid as the currently selected row in the grid is highlighted and you can quickly spot the information even on a page with many data elements.

### Consulting and training f